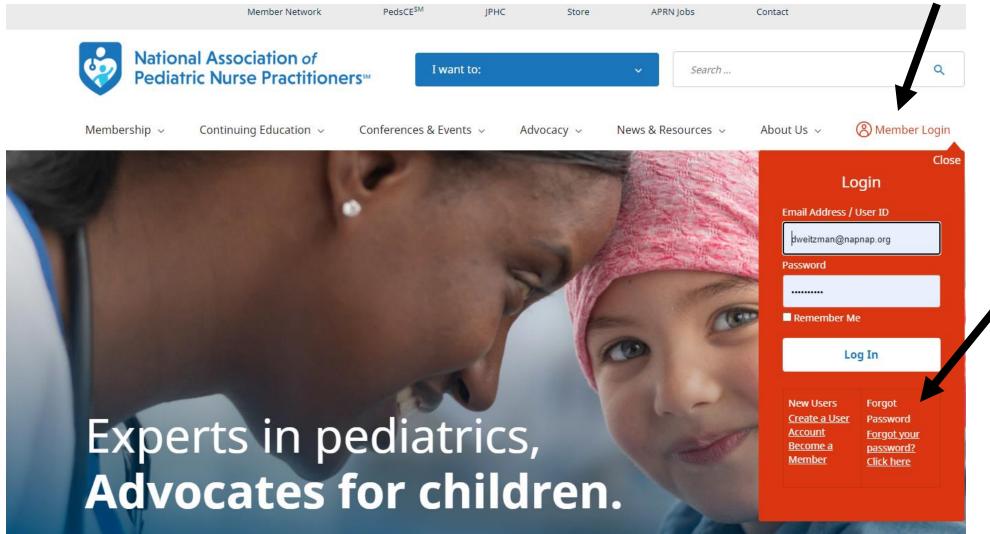

## How to Navigate Your NAPNAP Membership through www.napnap.org

Q: Where do I go to log in to view my NAPNAP account? A: Please visit <u>www.napnap.org</u> and click on the red log in box (see below)

Q: What if I do not remember my username? A: Your username is your email associated with your record

**Q: What if I forgot my password?** A: in the bottom of the red box, please click on "Forgot your password". Please keep in mind, your password reset will be sent to the email associated with your NAPNAP account. If you have switched jobs, and you do not have access to an old email, please contact us and we can re-set your password