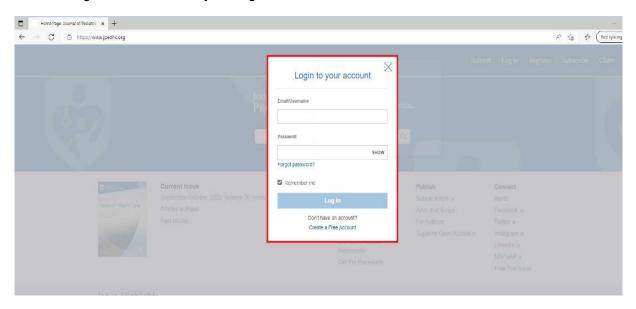

4. Once registered\*\*, Please click on "Login" as highlighted in the below screenshot

5. Your login credentials are your registered email ID & Password

6. Post Login, your name would display as shown in the below screenshot