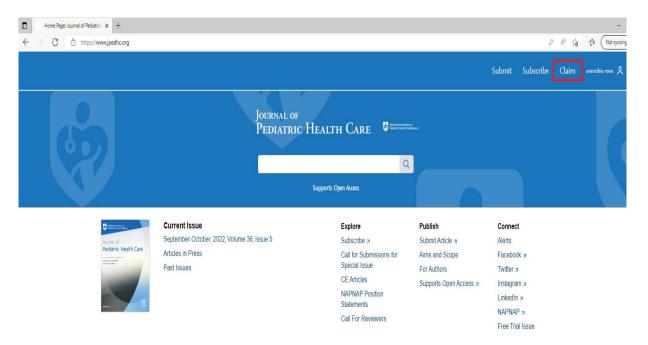

7. To initiate the claim process, click on "Claim"

\*\*Claiming is a one-time process\*\* (If you have already claimed you can start accessing the Journal online once you logged in and please ignore the below steps)