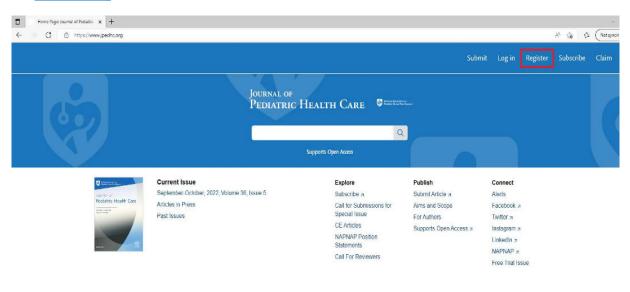

\*\*Bookmark the link and save time accessing your subscription on future visits\*\*

2. Click on "Register" at the top right of the screen (If you have already registered, please skip steps 2 & 3)

- 3. Use your **preferred e-mail ID** \_\_\_\_\_\_, enter all the requested details and register.
  - \*\*Registration is a one-time process\*\*