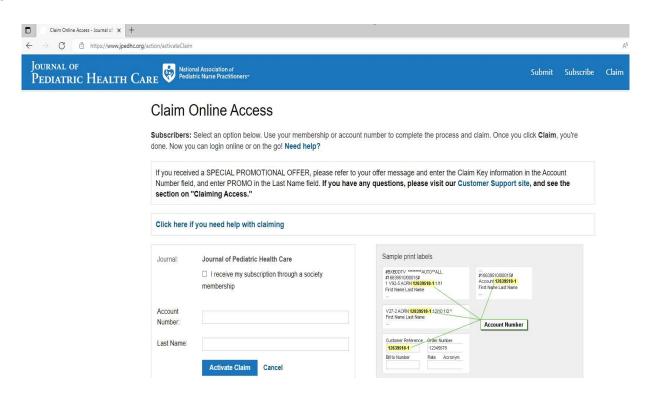

8. You will be taken to a new screen as shown below

9. Tick the box that says, "I receive my subscription through a society membership" and select the Society name "National Association of Pediatric Nurse Practitioners (NAPNAP)"

10. You will need to enter your **Member ID** in the **"Membership/Account Number" Field**, and **Last Name** in the **Last Name field**. Finally, click "**Activate Claim**"

| Journal:                        | Journal of Pediatric Health Care  ☑ I receive my subscription through a society |
|---------------------------------|---------------------------------------------------------------------------------|
|                                 | membership                                                                      |
| Society / Group:                | National Association of Pediatric Nurse<br>Practitioners (NAPNAP)               |
| Membership / Account<br>Number: |                                                                                 |
| Last Name:                      |                                                                                 |
|                                 | Activate Claim Cancel                                                           |
|                                 |                                                                                 |