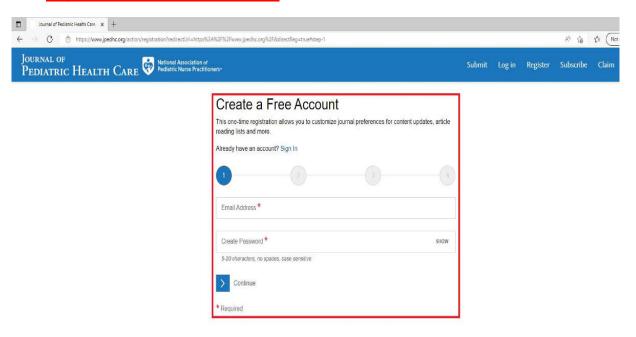

\*\*Bookmark the link and save time accessing your subscription on future visits\*\*

2. Click on "Register" at the top right of the screen (If you have already registered, please skip steps 2 & 3)

- 3. Use your **preferred e-mail ID** \_\_\_\_\_\_, enter all the requested details and register.
  - \*\*Registration is a one-time process\*\*

4. Once registered\*\*, Please click on "Login" as highlighted in the below screenshot

5. Your login credentials are your registered email ID & Password

6. Post Login, your name would display as shown in the below screenshot