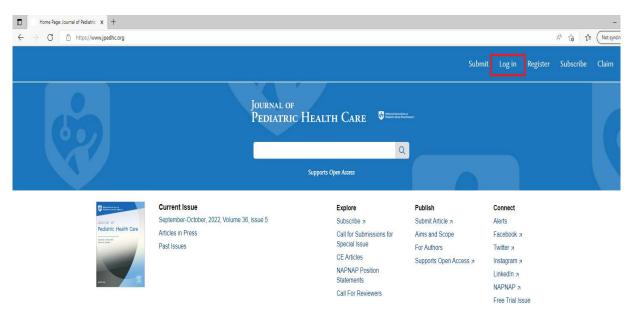

4. Once registered\*\*, Please click on "Login" as highlighted in the below screenshot

5. Your login credentials are your registered email ID & Password

6. Post Login, your name would display as shown in the below screenshot