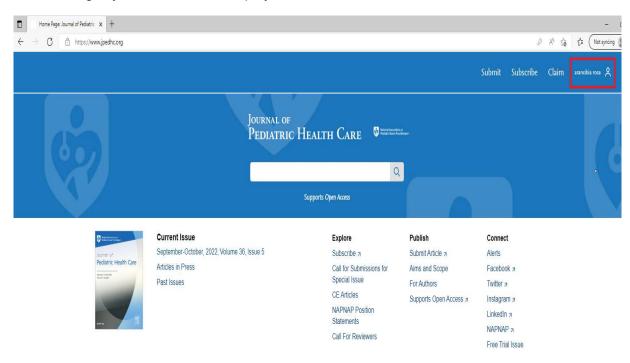

4. Once registered\*\*, Please click on "Login" as highlighted in the below screenshot

5. Your login credentials are your registered email ID & Password

6. Post Login, your name would display as shown in the below screenshot